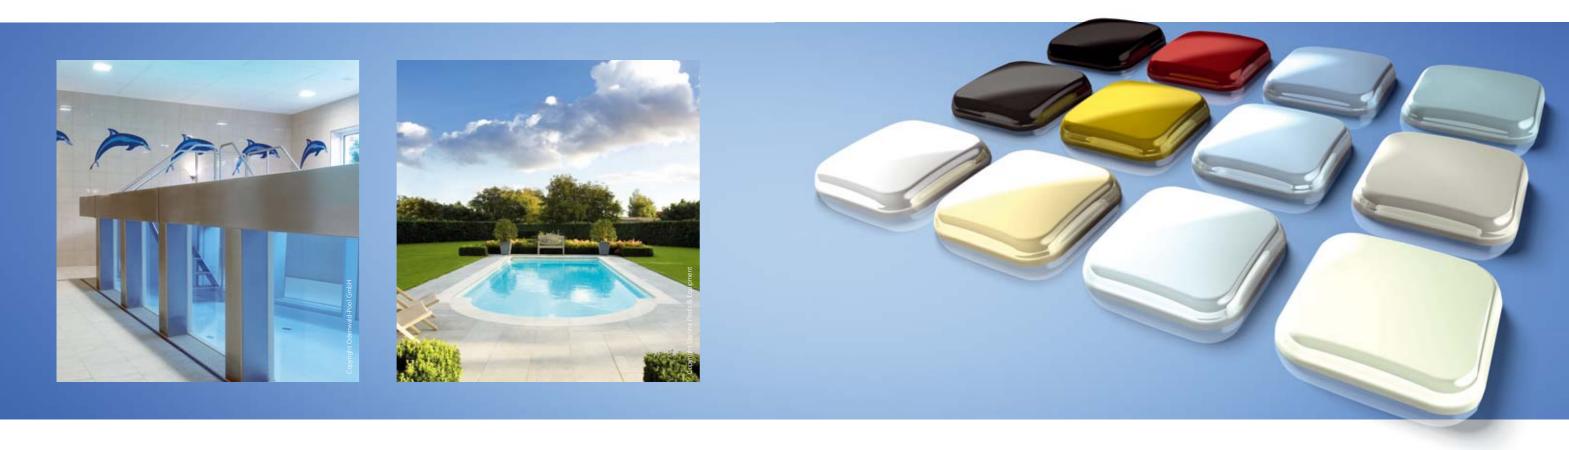

## **BÜFA®-Swim-NPG gelcoats and topcoats**

Swimming pools are eye catchers and enhance the quality of life. After they are applied, the BÜFA®-Swim-NPG gelcoat and topcoat products form top quality pool surfaces.

# What distinguishes the BÜFA®-Swim-NPG series?

- Based on ISO/NPG quality
- Excellent resistance to hydrolysis
- Highly UV and weather resistant
- Individual colours, tested and released according to the AVK chlorine test method
- in a special laminate construction combined with BÜFA®-Swim-NPG Gelcoat allow permanent utilisation at elevated water temperatures

#### A variety of colours