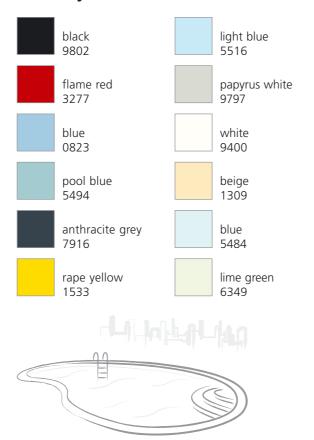

### BÜFA®-Swim-NPG colour table

| BUFA®-Swim-NPG colour table |                             |                             |                             |                             |
|-----------------------------|-----------------------------|-----------------------------|-----------------------------|-----------------------------|
| Designation of colour       | Gelcoat<br>spraying quality | Gelcoat<br>brushing quality | Topcoat<br>spraying quality | Topcoat<br>brushing quality |
| black 90802                 | 752-9802                    | upon request                | upon request                | upon request                |
| flame red 30277             | 752-3277                    | upon request                | upon request                | upon request                |
| blue 53823                  | 752-0823                    | 753-0823                    | 762-5823                    | 763-5823                    |
| pool blue 50494             | 752-5494                    | 753-5494                    | upon request                | 763-5494                    |
| anthracite grey 07016       | 752-7916                    | upon request                | upon request                | upon request                |
| rape yellow 10533           | 752-1533                    | upon request                | upon request                | upon request                |
| light blue 50516            | 752-5516                    | upon request                | upon request                | upon request                |
| papyrus white 90797         | 752-9797                    | 753-9797                    | upon request                | 763-9797                    |
| white 90400                 | 752-9400                    | 753-9400                    | 762-9400                    | 763-9400                    |
| beige 10309                 | 752-1309                    | 753-1309                    | upon request                | 763-1309                    |
| blue 50484                  | 752-5484                    | 753-5484                    | upon request                | 763-5484                    |
| lime green 60349            | 752-6349                    | upon request                | upon request                | 763-6349                    |

Further formulations and shades of colour upon request.